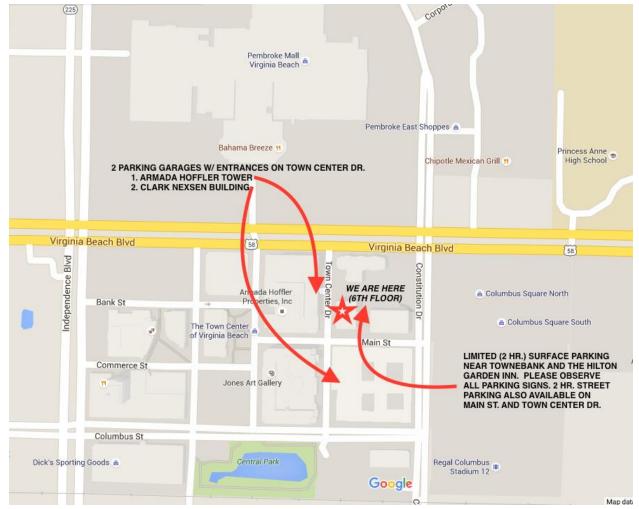

## Directions:

Our office address is One Columbus Center, Suite 600, Virginia Beach, Virginia 23462. We are located on the 6<sup>th</sup> floor of One Columbus Center (the brown brick building with the "BB&T" logo at the top) in the Town Center of Virginia Beach. Limited 2-hour street parking is available on Main Street and on Town Center Drive. There is also a surface lot (2-hour parking only) immediately adjacent to the building that serves our entire block. Please be sure to follow all posted parking signs – and *do not park in spaces that are marked as reserved*.

Additionally, there are 2 parking garages directly across the street from One Columbus Center:

- 1. Armada Hoffler Tower (to the west) Enter the parking garage on the west side of Town Center Drive next to Lamia's Crepes (across Town Center Drive from the Hilton Garden Inn, south of Virginia Beach Blvd. and north of Main Street). Take the North Elevator when exiting on foot. Floors 1 4 are reserved for 2-hour parking. Floors 5 9 are available for all-day use.
- 2. Clark Nexsen Building (to the south) Enter the parking garage on the east side of Town Center Drive (north of Columbus Street and south of Main Street). Exit on foot using the North Elevator, exit the building lobby and proceed north, across Main Street, to One Columbus Center.